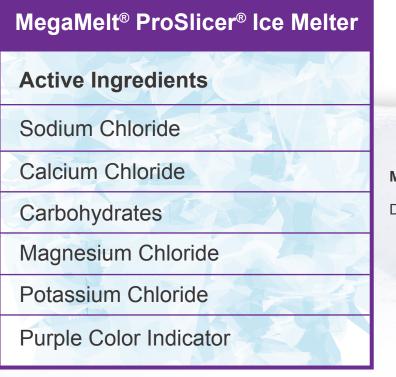

ple color is easy to see and will na

Ice Melter

Performs at Lower Temperatures

Effective to

-20

Range

- Powerful Lasting Performance
- Colored Indicator
- Economical Choice